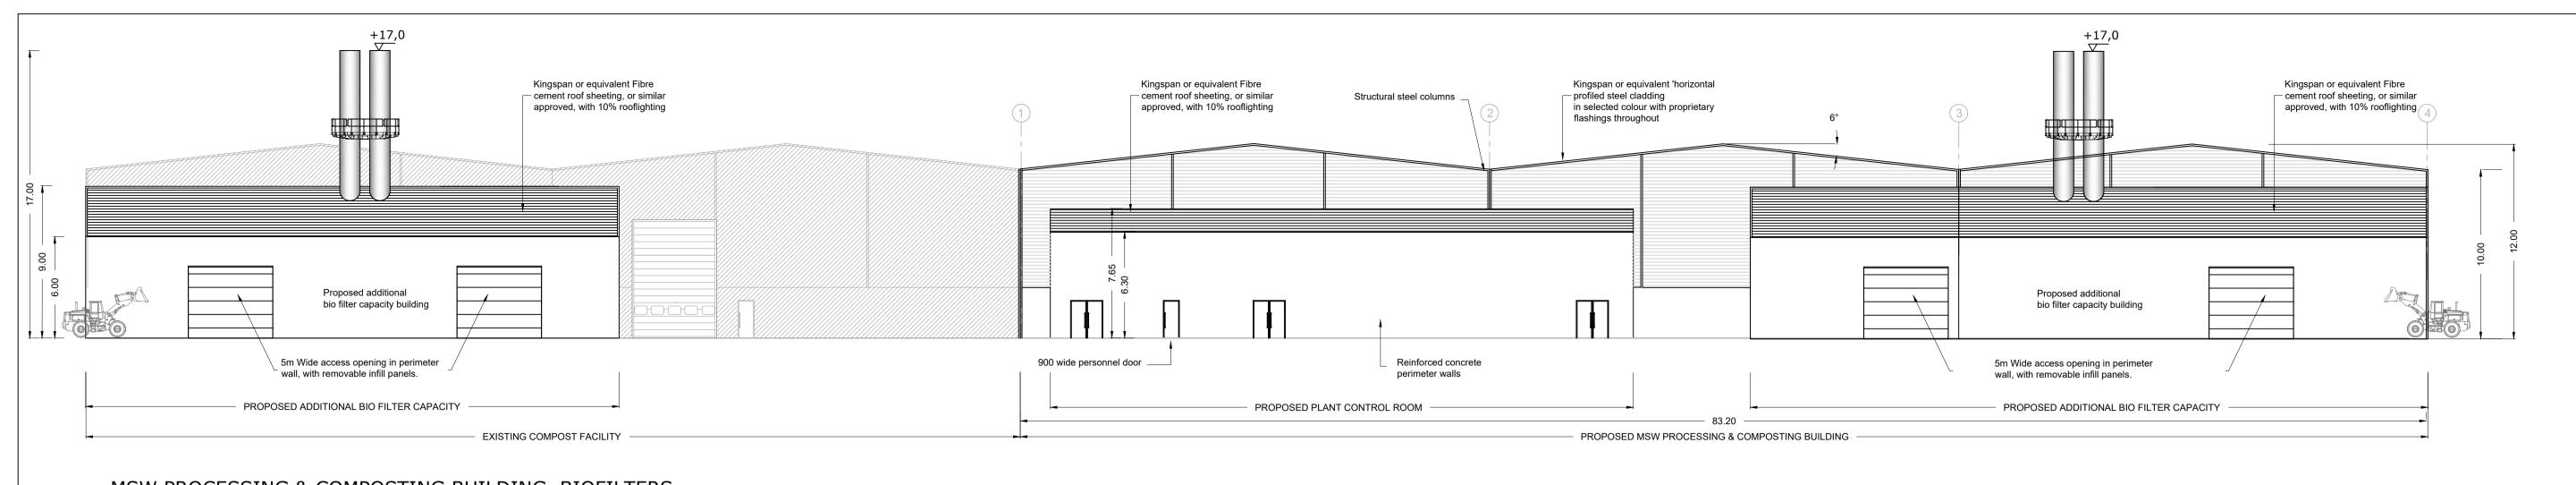

MSW PROCESSING & COMPOSTING BUILDING, BIOFILTERS & PLANT CONTROL ROOM SOUTH ELEVATION

MSW PROCESSING & COMPOSTING BUILDING, BIOFILTERS

& PLANT CONTROL ROOM NORTH ELEVATION

MSW PROCESSING & COMPOSTING BUILDING, BIOFILTERS & PLANT CONTROL ROOM SECTION A-A